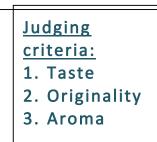

**WHAT**: Participants create a salmon marinade and drop it off between 11:00AM – 1:30 PM on Festival day at the grilling tent, where contest volunteers will prepare and grill the fish. A panel of judges will select one salmon marinade as Juneau's Best Marinade 2016.